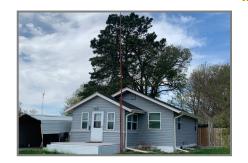

"We make it happen... You make it home!"

Price: \$84,750.

## Address : 416 Linnell, Brule NE 69127

| O.T. Brule NE 69127 |                             |                                                    |
|---------------------|-----------------------------|----------------------------------------------------|
| Baths: 1            | Style: Bungalow             | Age: 1952                                          |
| Main Level: 826     | Upper Level:                | Lower Level: 470                                   |
| 8                   | Baths: 1<br>Main Level: 826 | Baths: 1Style: BungalowMain Level: 826Upper Level: |

Square footage based on Keith County Assessor's website and has not been verified by Realtor. Buyers are advised to verify all measurements to guarantee accuracy.

| Room                                | Dimensions                              | Level                   | Appliances                                           |                                           | Other Info:                                             |                     |
|-------------------------------------|-----------------------------------------|-------------------------|------------------------------------------------------|-------------------------------------------|---------------------------------------------------------|---------------------|
| Living Room                         | 19.2 x 9.7                              | м                       | A/C                                                  | Window                                    | Finished Basement                                       | 60%                 |
| Dining Room                         |                                         |                         | Heat                                                 | Elec. BB                                  | Porch front enclosed                                    | 12 x 8              |
| Kitchen                             | 14.11 x 19.9                            | М                       | Fire Place                                           | None                                      | Patio                                                   |                     |
| Breakfast                           | Eat –In                                 |                         | Refrigerator                                         | Yes                                       | Deck                                                    |                     |
| Utility room                        | 11.10 x 9.5                             | L                       | Dishwasher                                           | Yes                                       | Garage                                                  | 24 x 12             |
| Sunroom                             |                                         |                         | Disposal                                             | No                                        | Garage Type                                             | Detached-dirt floor |
| Bedroom 1                           | 9.6 x 13.3                              | М                       | Range                                                | Yes                                       | Garage Opener                                           | No                  |
| Bedroom 2                           |                                         |                         | Range Vent                                           |                                           | Roof                                                    | Asphalt 3 yrs       |
| Bedroom 3                           |                                         |                         | Oven                                                 | Yes                                       | Exterior                                                | Vinyl– 2-3 Yrs      |
| Bedroom 4                           |                                         |                         | Microwave                                            | Yes                                       | Sprinklers                                              | None                |
| Family Room                         | 9.4 x 18.2                              | L                       | Carpet                                               | Yes                                       | Windows                                                 | New 2-3 yrs.        |
| Mud Room                            |                                         |                         | Window Coverings                                     | Yes                                       | Doors                                                   |                     |
| Bath 1                              | 6 x 5.10                                | М                       | Washer                                               | Yes                                       | Taxes                                                   | \$467.36            |
| Bath 2                              |                                         |                         | Dryer                                                | Yes                                       | Avg. Utility                                            |                     |
| Bath 3                              |                                         |                         | Smoke Det.                                           | Yes                                       | Avg. Utility                                            |                     |
|                                     |                                         |                         | Water Heater                                         | Elec. 40 Gal                              | Lot Size                                                | 50 x 125            |
|                                     |                                         |                         | Water Softener                                       | No                                        | Zoning                                                  |                     |
|                                     |                                         |                         | Co2 Det                                              | Yes                                       | Carport                                                 | Yes Metal           |
| Remarks:                            | and a new fence . C closed porch. The b | n the mai<br>smt. has a | n floor is 1 bdrm with a<br>family room , utility ro | an eat-in kitchen, f<br>om with washer ar | ull bath and a living room<br>nd Dryer. Large corner lo |                     |
| Owner David W. & Kristyn B. Safford |                                         |                         | Occupied NO                                          |                                           | Agent's Cell 308.289.2296                               |                     |
| Key Lok box—front door-             |                                         | Listing Agent Cheri F   | Listing Agent Cheri Frosh                            |                                           | Listing Date:                                           |                     |