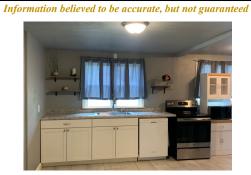

Square footage based on Keith County Assessor's website and has not been verified by Realtor. Buyers are advised to verify all measurements to guarantee accuracy.

| Room                                | Dimensions                              | Level                   | Appliances                                           |                                           | Other Info:                                             |                     |
|-------------------------------------|-----------------------------------------|-------------------------|------------------------------------------------------|-------------------------------------------|---------------------------------------------------------|---------------------|
| Living Room                         | 19.2 x 9.7                              | м                       | A/C                                                  | Window                                    | Finished Basement                                       | 60%                 |
| Dining Room                         |                                         |                         | Heat                                                 | Elec. BB                                  | Porch front enclosed                                    | 12 x 8              |
| Kitchen                             | 14.11 x 19.9                            | М                       | Fire Place                                           | None                                      | Patio                                                   |                     |
| Breakfast                           | Eat –In                                 |                         | Refrigerator                                         | Yes                                       | Deck                                                    |                     |
| Utility room                        | 11.10 x 9.5                             | L                       | Dishwasher                                           | Yes                                       | Garage                                                  | 24 x 12             |
| Sunroom                             |                                         |                         | Disposal                                             | No                                        | Garage Type                                             | Detached-dirt floor |
| Bedroom 1                           | 9.6 x 13.3                              | М                       | Range                                                | Yes                                       | Garage Opener                                           | No                  |
| Bedroom 2                           |                                         |                         | Range Vent                                           |                                           | Roof                                                    | Asphalt 3 yrs       |
| Bedroom 3                           |                                         |                         | Oven                                                 | Yes                                       | Exterior                                                | Vinyl– 2-3 Yrs      |
| Bedroom 4                           |                                         |                         | Microwave                                            | Yes                                       | Sprinklers                                              | None                |
| Family Room                         | 9.4 x 18.2                              | L                       | Carpet                                               | Yes                                       | Windows                                                 | New 2-3 yrs.        |
| Mud Room                            |                                         |                         | Window Coverings                                     | Yes                                       | Doors                                                   |                     |
| Bath 1                              | 6 x 5.10                                | М                       | Washer                                               | Yes                                       | Taxes                                                   | \$467.36            |
| Bath 2                              |                                         |                         | Dryer                                                | Yes                                       | Avg. Utility                                            |                     |
| Bath 3                              |                                         |                         | Smoke Det.                                           | Yes                                       | Avg. Utility                                            |                     |
|                                     |                                         |                         | Water Heater                                         | Elec. 40 Gal                              | Lot Size                                                | 50 x 125            |
|                                     |                                         |                         | Water Softener                                       | No                                        | Zoning                                                  |                     |
|                                     |                                         |                         | Co2 Det                                              | Yes                                       | Carport                                                 | Yes Metal           |
| Remarks:                            | and a new fence . C closed porch. The b | n the mai<br>smt. has a | n floor is 1 bdrm with a<br>family room , utility ro | an eat-in kitchen, f<br>om with washer ar | ull bath and a living room<br>nd Dryer. Large corner lo |                     |
| Owner David W. & Kristyn B. Safford |                                         |                         | Occupied NO                                          |                                           | Agent's Cell 308.289.2296                               |                     |
| Key Lok box—front door-             |                                         | Listing Agent Cheri F   | Listing Agent Cheri Frosh                            |                                           | Listing Date:                                           |                     |