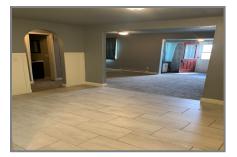

Square footage based on Keith County Assessor's website and has not been verified by Realtor. Buyers are advised to verify all measurements to guarantee accuracy.

| Room                                | Dimensions                              | Level                   | Appliances                                           |                                           | Other Info:                                             |                     |
|-------------------------------------|-----------------------------------------|-------------------------|------------------------------------------------------|-------------------------------------------|---------------------------------------------------------|---------------------|
| Living Room                         | 19.2 x 9.7                              | м                       | A/C                                                  | Window                                    | Finished Basement                                       | 60%                 |
| Dining Room                         |                                         |                         | Heat                                                 | Elec. BB                                  | Porch front enclosed                                    | 12 x 8              |
| Kitchen                             | 14.11 x 19.9                            | М                       | Fire Place                                           | None                                      | Patio                                                   |                     |
| Breakfast                           | Eat –In                                 |                         | Refrigerator                                         | Yes                                       | Deck                                                    |                     |
| Utility room                        | 11.10 x 9.5                             | L                       | Dishwasher                                           | Yes                                       | Garage                                                  | 24 x 12             |
| Sunroom                             |                                         |                         | Disposal                                             | No                                        | Garage Type                                             | Detached-dirt floor |
| Bedroom 1                           | 9.6 x 13.3                              | М                       | Range                                                | Yes                                       | Garage Opener                                           | No                  |
| Bedroom 2                           |                                         |                         | Range Vent                                           |                                           | Roof                                                    | Asphalt 3 yrs       |
| Bedroom 3                           |                                         |                         | Oven                                                 | Yes                                       | Exterior                                                | Vinyl– 2-3 Yrs      |
| Bedroom 4                           |                                         |                         | Microwave                                            | Yes                                       | Sprinklers                                              | None                |
| Family Room                         | 9.4 x 18.2                              | L                       | Carpet                                               | Yes                                       | Windows                                                 | New 2-3 yrs.        |
| Mud Room                            |                                         |                         | Window Coverings                                     | Yes                                       | Doors                                                   |                     |
| Bath 1                              | 6 x 5.10                                | М                       | Washer                                               | Yes                                       | Taxes                                                   | \$467.36            |
| Bath 2                              |                                         |                         | Dryer                                                | Yes                                       | Avg. Utility                                            |                     |
| Bath 3                              |                                         |                         | Smoke Det.                                           | Yes                                       | Avg. Utility                                            |                     |
|                                     |                                         |                         | Water Heater                                         | Elec. 40 Gal                              | Lot Size                                                | 50 x 125            |
|                                     |                                         |                         | Water Softener                                       | No                                        | Zoning                                                  |                     |
|                                     |                                         |                         | Co2 Det                                              | Yes                                       | Carport                                                 | Yes Metal           |
| Remarks:                            | and a new fence . C closed porch. The b | n the mai<br>smt. has a | n floor is 1 bdrm with a<br>family room , utility ro | an eat-in kitchen, f<br>om with washer ar | ull bath and a living room<br>nd Dryer. Large corner lo |                     |
| Owner David W. & Kristyn B. Safford |                                         |                         | Occupied NO                                          |                                           | Agent's Cell 308.289.2296                               |                     |
| Key Lok box—front door-             |                                         | Listing Agent Cheri F   | Listing Agent Cheri Frosh                            |                                           | Listing Date:                                           |                     |